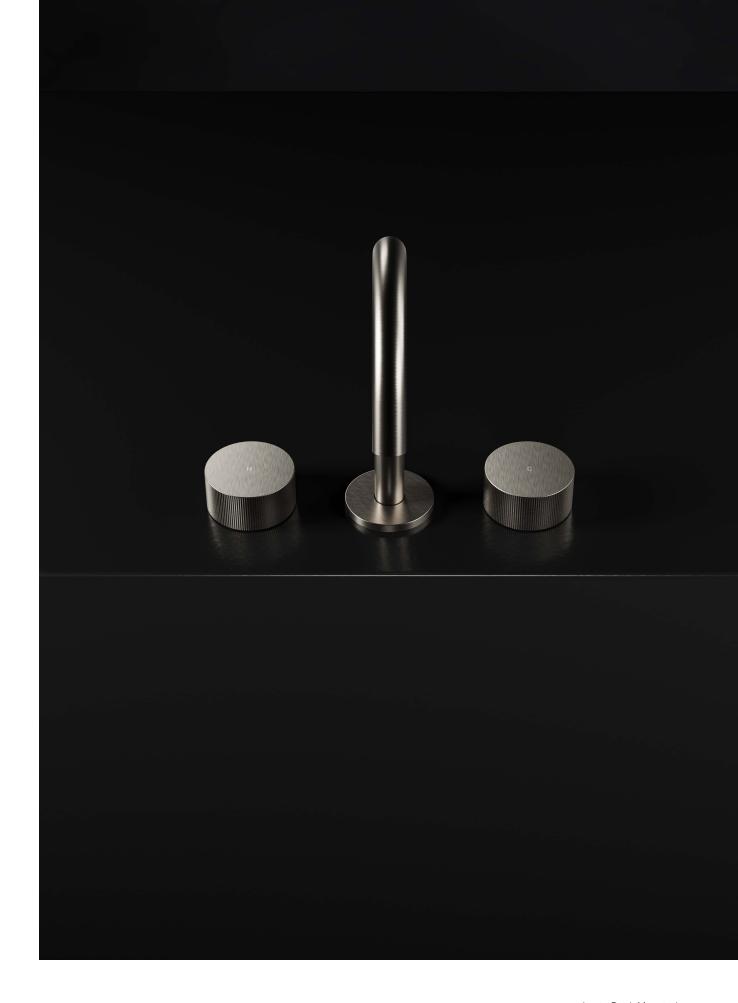

# LENTE

Lente Shower Mixer Finish: Brushed Brass

## LENTE

'Lente' Italian for Lens, draws inspiration from the shape and texture from one of photography's greatest assets, the camera lens. With round handles, incorporating a delicate vertical knurl, minimalist elegance meets functional brilliance. Paired with a gracefully curved spout, the smooth lines and subtle contours redefine modern sophistication.

Lente Wall Mounted 2TH Basin/Bath Mixer Finish: Brushed Brass

Lente Deck Mounted 3TH Basin Mixer Finish: Brushed Nickel

Lente Shower Mixer Finish: Brushed Nickel