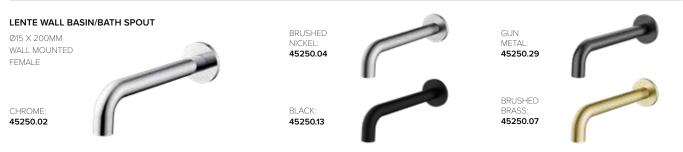

## LENTE

'Lente' Italian for Lens, draws inspiration from the shape and texture from one of photography's greatest assets, the camera lens. With round handles, incorporating a delicate vertical knurl, minimalist elegance meets functional brilliance. Paired with a gracefully curved spout, the smooth lines and subtle contours redefine modern sophistication.