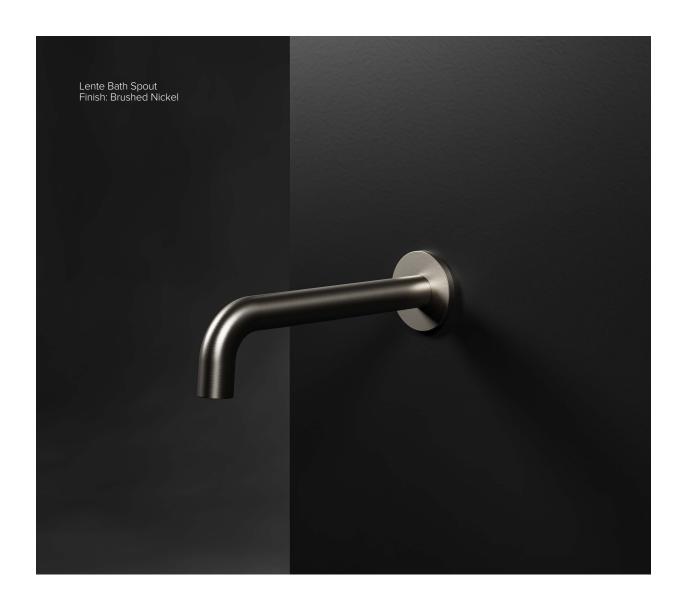

Lente Wall Mounted 2TH Basin/Bath Mixer Finish: Brushed Brass

Lente Deck Mounted 3TH Basin Mixer Finish: Brushed Nickel

Lente Shower Mixer Finish: Brushed Nickel