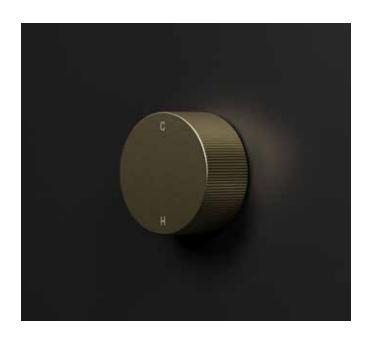

## LENTE

'Lente' Italian for Lens, draws inspiration from the shape and texture from one of photography's greatest assets, the camera lens. With round handles, incorporating a delicate vertical knurl, minimalist elegance meets functional brilliance. Paired with a gracefully curved spout, the smooth lines and subtle contours redefine modern sophistication.

Each piece is crafted with precision and care, ensuring a perfect balance between style and practicality. Ideal for those who appreciate the beauty of simplicity and seek a sophisticated, functional enhancement to their bathroom.