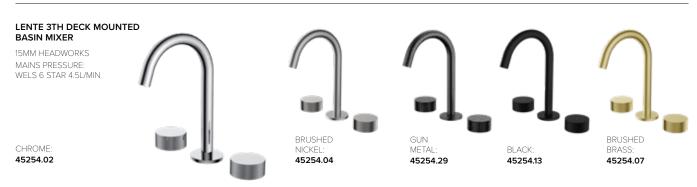

## LENTE

'Lente' Italian for Lens, draws inspiration from the shape and texture from one of photography's greatest assets, the camera lens. With round handles, incorporating a delicate vertical knurl, minimalist elegance meets functional brilliance. Paired with a gracefully curved spout, the smooth lines and subtle contours redefine modern sophistication.

Lente Wall Mounted 2TH Basin/Bath Mixer Finish: Brushed Brass

Lente Deck Mounted 3TH Basin Mixer Finish: Brushed Nickel

Lente Shower Mixer Finish: Brushed Nickel