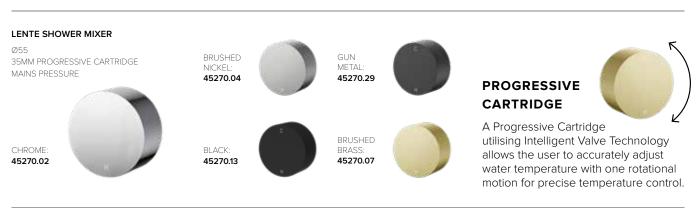

## LENTE

'Lente' Italian for Lens, draws inspiration from the shape and texture from one of photography's greatest assets, the camera lens. With round handles, incorporating a delicate vertical knurl, minimalist elegance meets functional brilliance. Paired with a gracefully curved spout, the smooth lines and subtle contours redefine modern sophistication.

Lente Wall Mounted 2TH Basin/Bath Mixer Finish: Brushed Brass

Lente Deck Mounted 3TH Basin Mixer Finish: Brushed Nickel

Lente Shower Mixer Finish: Brushed Nickel