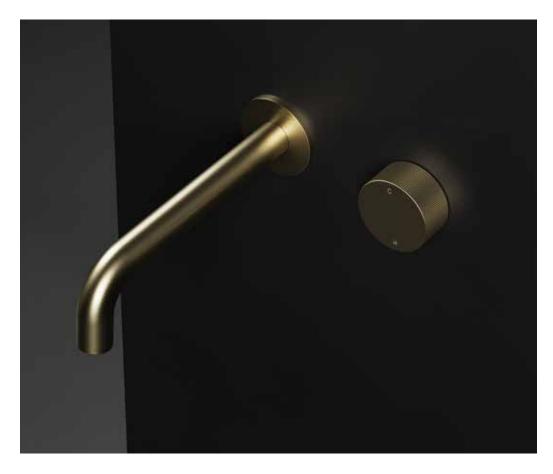

Lente Wall Mounted 2TH Basin/Bath Mixer Finish: Brushed Brass

Lente Deck Mounted 3TH Basin Mixer Finish: Brushed Nickel

Lente Shower Mixer Finish: Brushed Nickel