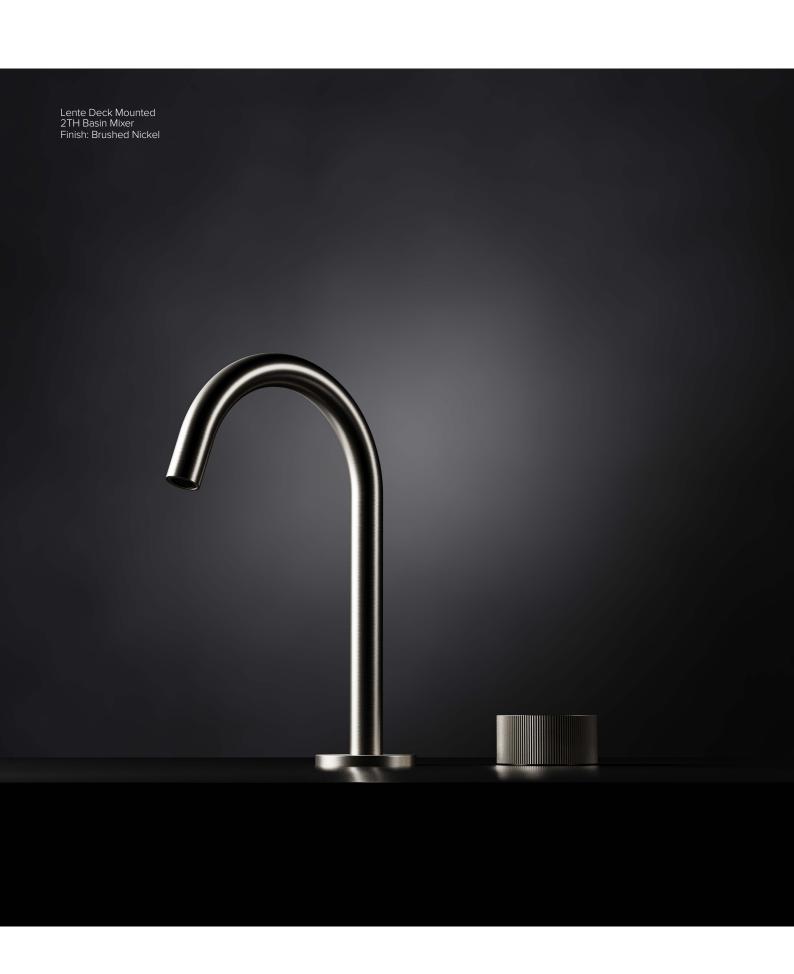

Lente Wall Mounted 2TH Basin/Bath Mixer Finish: Brushed Brass

Lente Deck Mounted 3TH Basin Mixer Finish: Brushed Nickel

Lente Shower Mixer Finish: Brushed Nickel