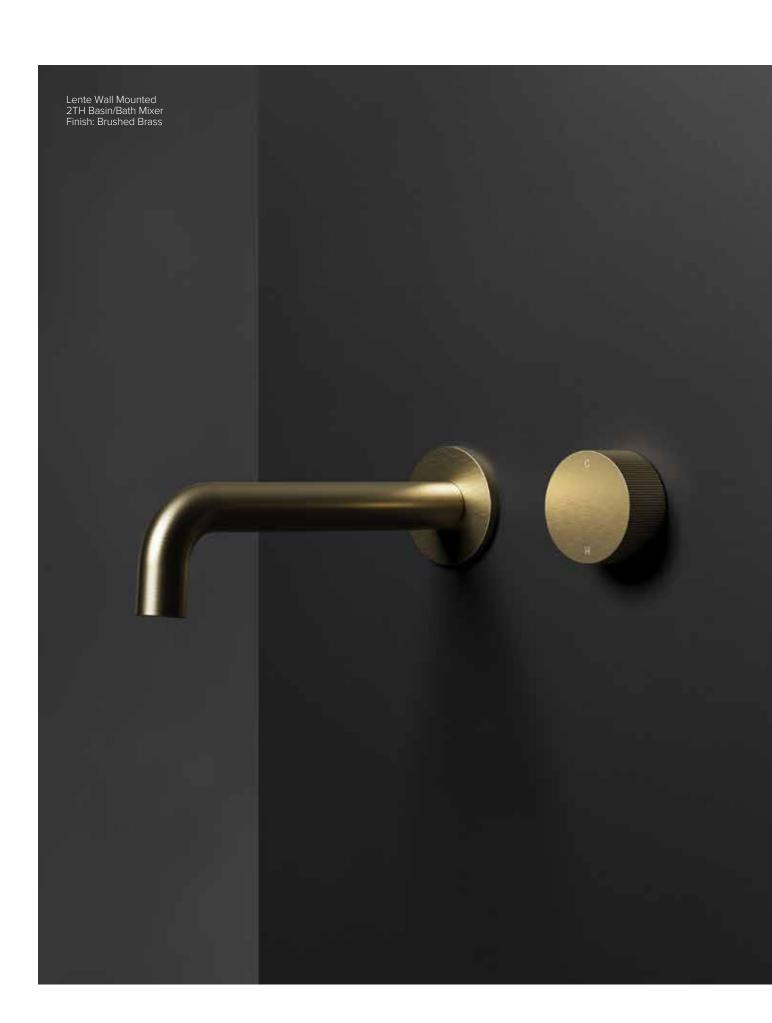

## LENTE

'Lente' Italian for Lens, draws inspiration from the shape and texture from one of photography's greatest assets, the camera lens. With round handles, incorporating a delicate vertical knurl, minimalist elegance meets functional brilliance. Paired with a gracefully curved spout, the smooth lines and subtle contours redefine modern sophistication.

Each piece is crafted with precision and care, ensuring a perfect balance between style and practicality. Ideal for those who appreciate the beauty of simplicity and seek a sophisticated, functional enhancement to their bathroom.

Lente Wall Mounted 2TH Basin/Bath Mixer Finish: Brushed Brass

Lente Deck Mounted 3TH Basin Mixer Finish: Brushed Nickel

Lente Shower Mixer Finish: Brushed Nickel