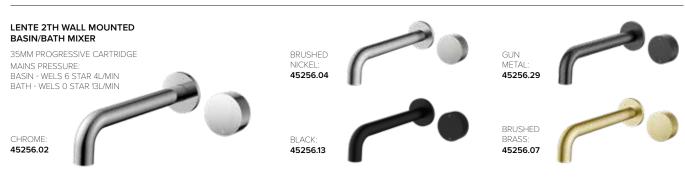

## LENTE

'Lente' Italian for Lens, draws inspiration from the shape and texture from one of photography's greatest assets, the camera lens. With round handles, incorporating a delicate vertical knurl, minimalist elegance meets functional brilliance. Paired with a gracefully curved spout, the smooth lines and subtle contours redefine modern sophistication.

Lente Wall Mounted 2TH Basin/Bath Mixer Finish: Brushed Brass

Lente Deck Mounted 3TH Basin Mixer Finish: Brushed Nickel

Lente Shower Mixer Finish: Brushed Nickel