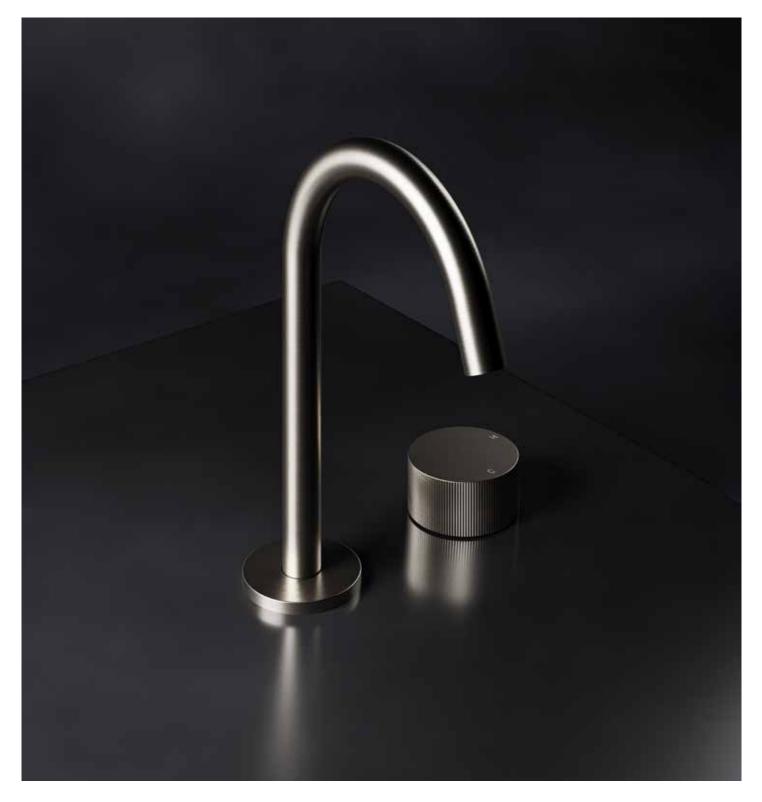

## LENTE

'Lente' Italian for Lens, draws inspiration from the shape and texture from one of photography's greatest assets, the camera lens. With round handles, incorporating a delicate vertical knurl, minimalist elegance meets functional brilliance. Paired with a gracefully curved spout, the smooth lines and subtle contours redefine modern sophistication.

Each piece is crafted with precision and care, ensuring a perfect balance between style and practicality. Ideal for those who appreciate the beauty of simplicity and seek a sophisticated, functional enhancement to their bathroom.

Lente Wall Mounted 2TH Basin/Bath Mixer Finish: Brushed Brass

Lente Deck Mounted 3TH Basin Mixer Finish: Brushed Nickel

Lente Shower Mixer Finish: Brushed Nickel