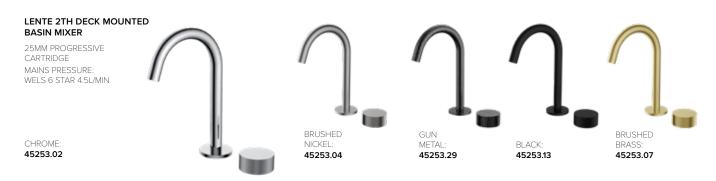

Lente Wall Mounted 2TH Basin/Bath Mixer Finish: Brushed Brass

Lente Deck Mounted 3TH Basin Mixer Finish: Brushed Nickel

Lente Shower Mixer Finish: Brushed Nickel